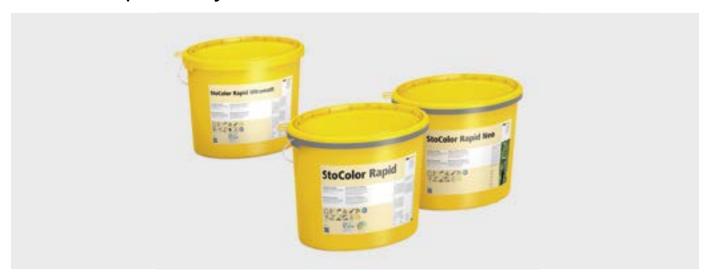

# **StoColor Rapid Family**

## **Application**

- StoColor Rapid ideal for rough substrates such as wood-chip wallpaper and plaster
- StoColor Rapid Ultramatt ideal for extra-smooth and flat-plastered substrates
- StoColor Rapid Neo perservative-free, highly covering interior paint

# **StoColor Rapid**

- Wet-scrub resistance class 2
- Optimum hiding power class 1
- Dead-matt
- Good filling capacity
- Ideal for rough substrates
- Extremely smooth application
- Limited tintability in accordance with the StoColor System (pastel range)
  Performance reserve (dilutable with water up to 5 %)

# **StoColor Rapid Ultramatt**

- Wet-scrub resistance class 2
- Optimum hiding power class 1
- Dead-matt
- Not affected by glancing light
- Very good for touching up
- Ideal for extra-smooth and flat-plastered substrates
- Limited tintability in accordance with the StoColor System (pastel range)
  Performance reserve (dilutable with water up to 5 %)

## **StoColor Rapid Neo**

- Wet-scrub resistance class 2
- Optimum hiding power class 1
- Plasticiser-free
- Dead-matt
- Good filling capacity
- Pleasantly warm degree of white
- Very good flow on almost all surfaces
- Fine structure